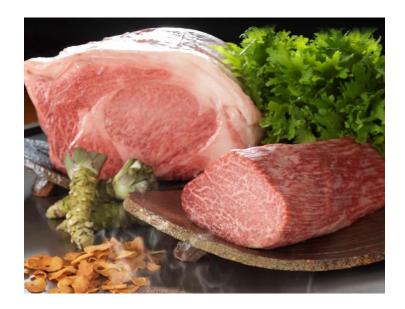

## **Omi Beef Steak Course**

¥30,000

Starter

Today's Soup

Omi Beef Fillet (80g) and Loin (80g) with Wasabi and Garlic Chips

Grilled Vegetables

Salad

Rice, Miso Soup and Japanese Pickles

\* The photo is for illustrative purpose only.